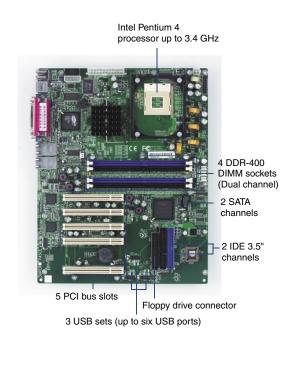

### **Features**

- Intel® Pentium® 4 processor up to 3.4 GHz
- Intel E7210 chipset supports 400/533/800 MHz FSB
- Dual channel DDR-266/333/400 memory in 4 DIMMs up to 4 GB
- Dual Gigabit (10/100/1000Base-T) LAN ports
- Integrated VGA with ATI Rage™ XL
- SATA controller (ICH5-R) for 2 SATA drivers with RAID 0,1 support

### RS-100-SF-B

| n | A | e i | li |   | a | tı | n | H | C |
|---|---|-----|----|---|---|----|---|---|---|
|   |   | 9   |    | • |   |    | • | ш |   |

|                             | CPU *                   | Intel Pentium 4                          | Celeron Microprocessor PGA 478 package                 |  |
|-----------------------------|-------------------------|------------------------------------------|--------------------------------------------------------|--|
|                             | Max. Speed              | 3.4 GHz                                  | 2.8 GHz                                                |  |
| Processor System            | L2 Cache                | 512 KB/1 MB/2 MB                         | 128 KB                                                 |  |
|                             | Chipset                 | Intel E7210                              |                                                        |  |
|                             | BIOS                    | Award 4 Mb Flash                         |                                                        |  |
|                             | Front Side Bus          | 400/533/800 MHz                          |                                                        |  |
| Bus                         | PCI                     | 32-bit/33 MHz                            |                                                        |  |
|                             | PCI Extension           | 32-bit/33 MHz x 1                        |                                                        |  |
|                             | Technology              | Dual channel DDR-266/333/400             |                                                        |  |
| Memory                      | Max. Capacity           | Max. Capacity 4 GB                       |                                                        |  |
|                             | Socket                  | 184-pin DIMM x 4                         |                                                        |  |
| Graphic                     | Controller              | ATI RAGE™ XL PCI                         |                                                        |  |
| этартно                     | VRAM                    | 8 MB                                     |                                                        |  |
|                             | Interface               | 10/100/1000Base-T                        |                                                        |  |
| Ethernet                    | Controller              | Intel 82541 x 2                          |                                                        |  |
|                             | Connector               | RJ-45 x 2                                |                                                        |  |
|                             | 3.5" HDD                | 2 IDE                                    | Serial ATA                                             |  |
| Drive Bay                   | Slim 3.5" FDD           | 1                                        |                                                        |  |
|                             | Slim CD-ROM             | 1                                        |                                                        |  |
| EIDE                        | Mode                    | ATA 100/66/33                            |                                                        |  |
| LIUL                        | Channel                 | 2                                        |                                                        |  |
|                             | Controller              | Intel ICH5-R                             |                                                        |  |
| Serial ATA                  | Max. Data Transfer Rate | 150 MB/sec.                              |                                                        |  |
|                             | Channel                 | 2                                        |                                                        |  |
|                             | USB                     | 2 (USB 2.0), up to 8 USB ports           |                                                        |  |
| I/O Interface               | Serial                  | 1 (RS-232), up to 2 ports                |                                                        |  |
| n o mitoriado               | PS/2                    | 2 (mouse x 1, keyboard x 1)              |                                                        |  |
|                             | CRT                     | 1                                        | <u> </u>                                               |  |
| Cooling                     | Fan                     | 5 (15 CFM each)                          |                                                        |  |
| Operating System            | Compatibility           | 6.5, SCO Unix Ware 7.1.3, Free BSD 4.5   | ux 7.3/8.0/9.0/Advanced Server 2.1/3.0, Novell Netware |  |
| Management                  | Indicator               | LED for power, LAN and HDD               |                                                        |  |
| Miscellaneous               | Control                 | Momentary power switch                   |                                                        |  |
| Power Supply                | Watt                    | 300 W ATX                                |                                                        |  |
| ower Supply                 | Input                   | AC 90 ~ 264 V @ 47 ~ 63 Hz, full range   |                                                        |  |
|                             |                         | Operating                                | Non-Operating                                          |  |
| Environment                 | Temperature             | 0 ~ 40 °C (32 ~ 104 °F)                  | -20 ~ 75 °C (-4 ~ 167 °F)                              |  |
|                             | Humidity                | 5 ~ 85 % @ 40 °C (104 °F)                | 5 ~ 95 %                                               |  |
| Physical Characteristics    | Dimensions (W x H x D)  | 426 x 44 x 502 mm (16.7" x 1.7" x 19.76" | ")                                                     |  |
| i ilyolodi Ollaraolellollos | Weight                  | 11 Kg (24 lb)                            |                                                        |  |