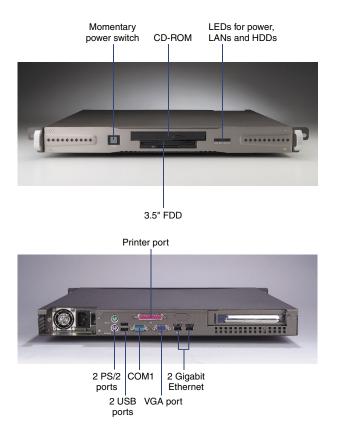

### **Compact and Economic SMB System**

The RS-100-SF-B consists of a 1U rackmount system that provides a flexible solution for ISPs, telecommunication, CT, VOD and Industrial Automation. It includes the Intel E7210 chipset to ensure high performance. Designed to meet stringent data storage requirements, the RS-100-SF-B series has two IDE HDD drive bays. The system has complete I/O functions, including dual Intel 82541 Gigabit Ethernet controllers with support for 10Base-T, 100Base-T and 1000Base-T through RJ-45 connectors.

### RS-100-SF-B

| n | A | e i | li |   | a | tı | n | H | C |
|---|---|-----|----|---|---|----|---|---|---|
|   |   | 9   |    | • |   |    | • | ш |   |

|                             | CPU *                   | Intel Pentium 4                          | Celeron Microprocessor PGA 478 package                 |  |
|-----------------------------|-------------------------|------------------------------------------|--------------------------------------------------------|--|
|                             | Max. Speed              | 3.4 GHz                                  | 2.8 GHz                                                |  |
| Processor System            | L2 Cache                | 512 KB/1 MB/2 MB                         | 128 KB                                                 |  |
|                             | Chipset                 | Intel E7210                              |                                                        |  |
|                             | BIOS                    | Award 4 Mb Flash                         |                                                        |  |
|                             | Front Side Bus          | 400/533/800 MHz                          |                                                        |  |
| Bus                         | PCI                     | 32-bit/33 MHz                            |                                                        |  |
|                             | PCI Extension           | 32-bit/33 MHz x 1                        |                                                        |  |
|                             | Technology              | Dual channel DDR-266/333/400             |                                                        |  |
| Memory                      | Max. Capacity           | Max. Capacity 4 GB                       |                                                        |  |
|                             | Socket                  | 184-pin DIMM x 4                         |                                                        |  |
| Graphic                     | Controller              | ATI RAGE™ XL PCI                         |                                                        |  |
| этартно                     | VRAM                    | 8 MB                                     |                                                        |  |
|                             | Interface               | 10/100/1000Base-T                        |                                                        |  |
| Ethernet                    | Controller              | Intel 82541 x 2                          |                                                        |  |
|                             | Connector               | RJ-45 x 2                                |                                                        |  |
|                             | 3.5" HDD                | 2 IDE                                    | Serial ATA                                             |  |
| Drive Bay                   | Slim 3.5" FDD           | 1                                        |                                                        |  |
|                             | Slim CD-ROM             | 1                                        |                                                        |  |
| EIDE                        | Mode                    | ATA 100/66/33                            |                                                        |  |
| LIUL                        | Channel                 | 2                                        |                                                        |  |
|                             | Controller              | Intel ICH5-R                             |                                                        |  |
| Serial ATA                  | Max. Data Transfer Rate | 150 MB/sec.                              |                                                        |  |
|                             | Channel                 | 2                                        |                                                        |  |
|                             | USB                     | 2 (USB 2.0), up to 8 USB ports           |                                                        |  |
| I/O Interface               | Serial                  | 1 (RS-232), up to 2 ports                |                                                        |  |
| n o mitoriado               | PS/2                    | 2 (mouse x 1, keyboard x 1)              |                                                        |  |
|                             | CRT                     | 1                                        | <u> </u>                                               |  |
| Cooling                     | Fan                     | 5 (15 CFM each)                          |                                                        |  |
| Operating System            | Compatibility           | 6.5, SCO Unix Ware 7.1.3, Free BSD 4.5   | ux 7.3/8.0/9.0/Advanced Server 2.1/3.0, Novell Netware |  |
| Management                  | Indicator               | LED for power, LAN and HDD               |                                                        |  |
| Miscellaneous               | Control                 | Momentary power switch                   |                                                        |  |
| Power Supply                | Watt                    | 300 W ATX                                |                                                        |  |
| ower Supply                 | Input                   | AC 90 ~ 264 V @ 47 ~ 63 Hz, full range   |                                                        |  |
|                             |                         | Operating                                | Non-Operating                                          |  |
| Environment                 | Temperature             | 0 ~ 40 °C (32 ~ 104 °F)                  | -20 ~ 75 °C (-4 ~ 167 °F)                              |  |
|                             | Humidity                | 5 ~ 85 % @ 40 °C (104 °F)                | 5 ~ 95 %                                               |  |
| Physical Characteristics    | Dimensions (W x H x D)  | 426 x 44 x 502 mm (16.7" x 1.7" x 19.76" | ")                                                     |  |
| i ilyolodi Ollaraolellollos | Weight                  | 11 Kg (24 lb)                            |                                                        |  |